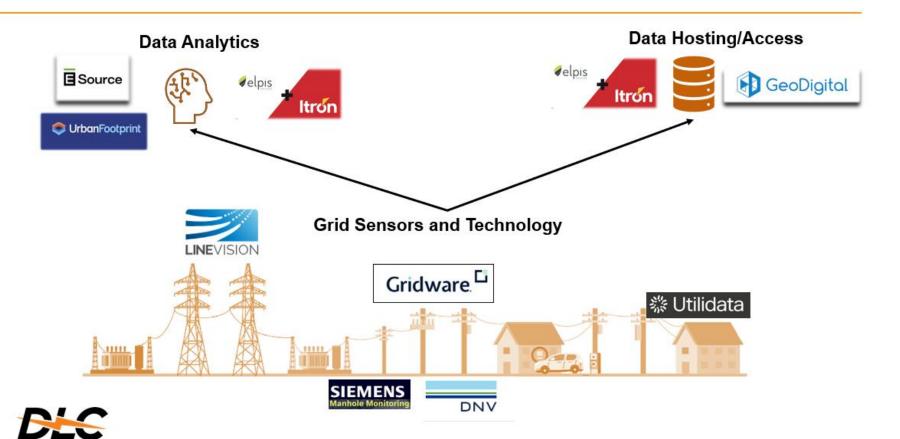

## **Grid Sensors and Data**

DUQUESNE LIGHT CO.

## GRIP Round 1 (Grid Visibility Program): SGC/DLR Info